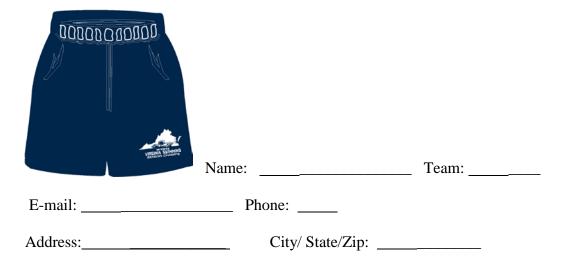

## 2010 VSI SC Senior Championship

Apparel Order Form

Please go to www.swimrays.org to see Meet Logo for Apparel

| Item                                                                               | Size                                                  | Quantity Price | Total for line |
|------------------------------------------------------------------------------------|-------------------------------------------------------|----------------|----------------|
| Navy Short Sleeve T-shirt w/ meet logo silk-screened                               | $XS \square S \square M \square L \square XL \square$ | \$15           |                |
| Navy Long Sleeve T-shirt w/ meet logo silk-screened                                | $XS \square S \square M \square L \square XL \square$ | \$20           |                |
| Navy Hooded Sweatshirt w/ small meet logo silk-screened on left upper chest        | $XS \square S \square M \square L \square XL \square$ | \$32           |                |
| Navy nylon mesh 8" inseam shorts w/meet logo on leg                                | $XS \square S \square M \square L \square XL \square$ | \$18           |                |
| Shipping (Only applies to orders after Feb. 23. Place a 1 in the quantity column.) |                                                       | \$8            |                |
| Total for order                                                                    |                                                       |                | \$             |