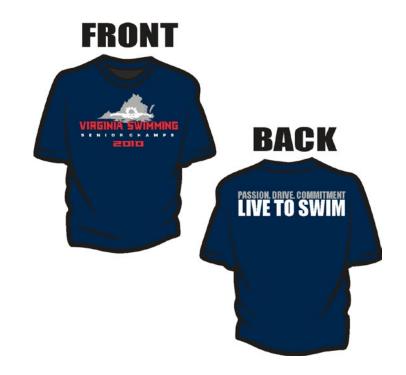

## 2010 VSI SC Senior Championship

Apparel Order Form

Please go to www.swimrays.org to see Meet Logo for Apparel

| Item                                                                               | Size                                                  | Quantity Price | Total for line |
|------------------------------------------------------------------------------------|-------------------------------------------------------|----------------|----------------|
| Navy Short Sleeve T-shirt w/ meet logo silk-screened                               | $XS \square S \square M \square L \square XL \square$ | \$15           |                |
| Navy Long Sleeve T-shirt w/ meet logo silk-screened                                | $XS \square S \square M \square L \square XL \square$ | \$20           |                |
| Navy Hooded Sweatshirt w/ small meet logo silk-screened on left upper chest        | $XS \square S \square M \square L \square XL \square$ | \$32           |                |
| Navy nylon mesh 8" inseam shorts w/meet logo on leg                                | $XS \square S \square M \square L \square XL \square$ | \$18           |                |
| Shipping (Only applies to orders after Feb. 23. Place a 1 in the quantity column.) |                                                       | \$8            |                |
| Total for order                                                                    |                                                       |                | \$             |