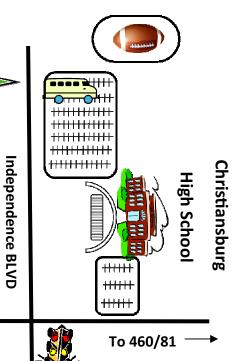

## **Overflow Parking**

## **Directions:**

- Take a RIGHT from the Christiansburg Aquatic Center onto North
  Franklin Street.
- At your first stop light, take a LEFT onto Independence Blvd. Take RIGHT at second parking lot entrance nearest the football field.
   Please park farthest away from school, by the tennis courts.

Shuttle runs approximately every 8-10 minutes.

**Christiansburg Aquatic Center** 

595 North Franklin Street, Christiansburg, VA 24073

**Christiansburg High School** 

100 Independence BLVD, Christiansburg, VA 24073

• The shuttle will run from 7am –9pm on Friday-Sunday, July 29-31st, 2011