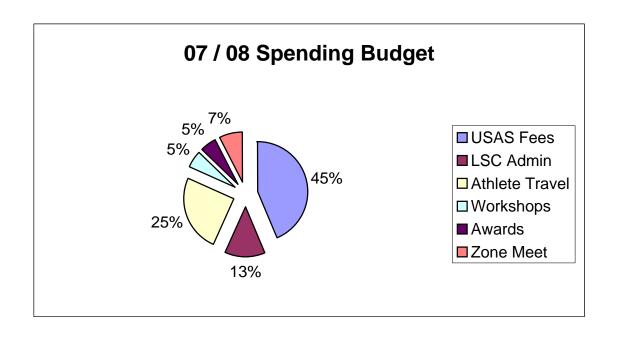

## VIRGINIA SWIMMING PROPOSED BUDGET 2008-09

|    | VIRGINIA S                            | WIMMING P         | ROPOSED B       |                     | 2009.00             |
|----|---------------------------------------|-------------------|-----------------|---------------------|---------------------|
|    |                                       | 2006.07           | 2007-08         | 2008-09<br>PROPOSED | 2008-09<br>PROPOSED |
|    | REVENUES AND EXPENSES                 | 2006-07<br>BUDGET | BUDGET          | BUDGET A            | BUDGET B            |
|    | REVEROES AND EXI ENGES                | DODGET            | BODGET          | Fees stay           | Swimmer Fees        |
|    |                                       |                   |                 | unchanged           | increased by \$0.50 |
|    | REVENUES                              |                   |                 | unonangea           | тогсазса ву фо.ос   |
| 1  | USAS REGISTRATION                     | 279,500           | 290,400         | 306,000             | 306,000             |
|    | VS REGISTRATION                       | 78,200            | 79,200          | 82,800              | 82,800              |
| 3  | USAS CLUB DUES                        | 3,150             | 3,150           | 3,360               | 3,360               |
| 4  | VS CLUB DUES                          | 1,350             | 1,350           | 1,440               | 1,440               |
| 5  | MEET SANCTIONS                        | 1,400             | 1,400           | 1,400               | 1,400               |
| 6  | MEET REBATES                          | 82,500            | 86,000          | 86,000              | 86,000              |
| 7  | MEET SWIMMER FEES                     | 35,000            | 36,000          | 37,500              | 52,500              |
| 8  | SALES & MISC                          | 5,000             | 5,000           | 4,000               | 4,000               |
| 9  | CHAMPIONSHIP MEET REVENUE             | 0                 | 0               | 0                   | 0                   |
| 10 | SC ZONES REVENUE                      | 28,000            | 37,000          | 33,200              | 33,200              |
| 11 | LC ZONES REVENUE                      | 58,000            | 42,000          | 62,400              | 62,400              |
| 12 | ZONE MEET REVENUE                     | ,                 | 50,000          | ,                   | •                   |
| 13 | AWARDS BANQUET                        | 11,000            | 7,000           | 8,000               | 8,000               |
| 14 | INTEREST-CHECKING                     | 100               | 100             | 100                 | 100                 |
| 15 | INTEREST-RESERVE                      | 6,000             | 8,000           | 6,000               | 6,000               |
|    |                                       | ·                 |                 |                     | ·                   |
| 16 | TOTAL INCOME                          | 589,200           | 646,600         | 632,200             | 647,200             |
|    |                                       |                   |                 |                     |                     |
| 4- | EXPENSES                              | 070 500           | 000 100         | 222.222             | 202.202             |
|    | USAS REGISTRATION                     | 279,500           | 290,400         | 306,000             | 306,000             |
|    | USAS CLUB DUES                        | 3,150             | 3,150           | 3,360               | 3,360               |
|    | TRAVEL - US OPEN                      | 1,400             | 4,200           | 4,200               | 4,200               |
|    | TRAVEL - WINTER NATIONALS             | 4,500             | 9,900           | 9,900               | 9,900               |
|    | TRAVEL - SUMMER NATIONALS             | 8,000             | 14,500          | 20,000              | 20,000              |
|    | TRAVEL - OLYMPIC TRIALS               |                   | 6,000           | 4.000               | 4.000               |
|    | TRAVEL - VA/NC MEET                   | 4.000             | 4.000           | 4,000               | 4,000               |
|    | TRAVEL-DISCRETIONARY                  | 4,000             | 4,000           | 2,100               | 2,100               |
|    | OFFICIALS TRAVEL-DISABILITY           | 40.000            | 50.000          | 1,600               | 1,600               |
|    | SC ZONES EXPENSES                     | 48,000            | 59,000          | 55,200              | 55,200              |
|    | LC ZONES EXPENSES                     | 88,000            | 75,000          | 95,400              | 95,400              |
|    | ADMINISTRATOR SALARY                  | 19,800            | 22,500          | 23,100              | 23,100              |
|    | PAYROLL TAXES                         | 1,600             | 1,700           | 1,840               | 1,840               |
|    | WEBMASTER                             | 12,600            | 14,400          | 15,000              | 15,000              |
|    | ADMINISTRATION EXPENSES               | 17,000            | 17,000          | 17,000              | 17,000              |
|    | ZONE MEET EXPENSES                    | 40.000            | 50,000          | 40.000              | 40.000              |
|    | AWARDS BANQUET                        | 16,000            | 12,000          | 13,000              | 13,000              |
|    | CONVENTION<br>EQUIPMENT               | 11,500            | 15,400          | 15,000              | 15,000              |
|    |                                       | 45,000            | 28,000          | 25,000              | 25,000              |
|    | OFFICIALS WORKSHOPS & TRAINING        | 4,900<br>5,000    | 4,900           | 7,400               | 7,400               |
|    | SUPPLIES & MISC                       | 5,000             | 5,000           | 6,000               | 6,000               |
|    | USAS WORKSHOPS                        | 2,000             | 3,000           | 3,000               | 3,000               |
|    | VS WORKSHOPS                          | 2,000             | 2,000           | 1,000               | 1,000               |
|    | VS CAMPS/CLINICS                      | 4,000             | 4,000           | 4,000               | 4,000               |
| 41 | ZONE MEETING CHAMPIONSHIP MEET AWARDS | 2,500<br>25,000   | 2,500<br>25,000 | 2,500<br>25,000     | 2,500<br>25,000     |
| 42 | CHANIFIONSHIF WEET AWARDS             | 25,000            | 25,000          | 25,000              | 25,000              |
| 43 | TOTAL EXPENSES                        | 605,450           | 673,550         | 660,600             | 660,600             |
| 44 | INCOME LESS EXPENSES                  | (16,250)          | (26,950)        | (28,400)            | (13,400)            |
|    |                                       | (,=00)            | (=0,500)        | (=3,=00)            | (10,100)            |