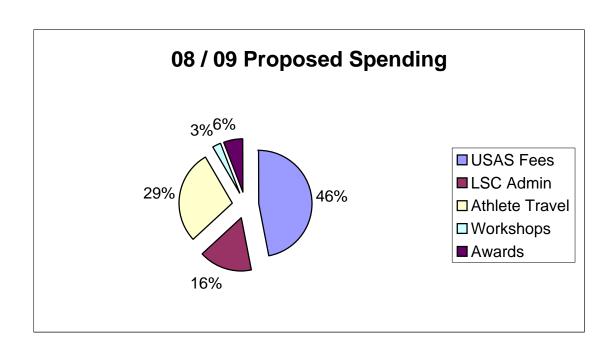

## VIRGINIA SWIMMING PROPOSED BUDGET 2008-09

|    | VIRGINIA S                            | WIMMING P         | ROPOSED B       |                     | 2009.00             |
|----|---------------------------------------|-------------------|-----------------|---------------------|---------------------|
|    |                                       | 2006.07           | 2007-08         | 2008-09<br>PROPOSED | 2008-09<br>PROPOSED |
|    | REVENUES AND EXPENSES                 | 2006-07<br>BUDGET | BUDGET          | BUDGET A            | BUDGET B            |
|    | REVEROES AND EXI ENGES                | DODGET            | BODGET          | Fees stay           | Swimmer Fees        |
|    |                                       |                   |                 | unchanged           | increased by \$0.50 |
|    | REVENUES                              |                   |                 | unonangea           | тогсазса ву фо.ос   |
| 1  | USAS REGISTRATION                     | 279,500           | 290,400         | 306,000             | 306,000             |
|    | VS REGISTRATION                       | 78,200            | 79,200          | 82,800              | 82,800              |
| 3  | USAS CLUB DUES                        | 3,150             | 3,150           | 3,360               | 3,360               |
| 4  | VS CLUB DUES                          | 1,350             | 1,350           | 1,440               | 1,440               |
| 5  | MEET SANCTIONS                        | 1,400             | 1,400           | 1,400               | 1,400               |
| 6  | MEET REBATES                          | 82,500            | 86,000          | 86,000              | 86,000              |
| 7  | MEET SWIMMER FEES                     | 35,000            | 36,000          | 37,500              | 52,500              |
| 8  | SALES & MISC                          | 5,000             | 5,000           | 4,000               | 4,000               |
| 9  | CHAMPIONSHIP MEET REVENUE             | 0                 | 0               | 0                   | 0                   |
| 10 | SC ZONES REVENUE                      | 28,000            | 37,000          | 33,200              | 33,200              |
| 11 | LC ZONES REVENUE                      | 58,000            | 42,000          | 62,400              | 62,400              |
| 12 | ZONE MEET REVENUE                     | ,                 | 50,000          | ,                   | •                   |
| 13 | AWARDS BANQUET                        | 11,000            | 7,000           | 8,000               | 8,000               |
| 14 | INTEREST-CHECKING                     | 100               | 100             | 100                 | 100                 |
| 15 | INTEREST-RESERVE                      | 6,000             | 8,000           | 6,000               | 6,000               |
|    |                                       | ·                 |                 |                     | ·                   |
| 16 | TOTAL INCOME                          | 589,200           | 646,600         | 632,200             | 647,200             |
|    |                                       |                   |                 |                     |                     |
| 4- | EXPENSES                              | 070 500           | 000 100         | 222.222             | 202.202             |
|    | USAS REGISTRATION                     | 279,500           | 290,400         | 306,000             | 306,000             |
|    | USAS CLUB DUES                        | 3,150             | 3,150           | 3,360               | 3,360               |
|    | TRAVEL - US OPEN                      | 1,400             | 4,200           | 4,200               | 4,200               |
|    | TRAVEL - WINTER NATIONALS             | 4,500             | 9,900           | 9,900               | 9,900               |
|    | TRAVEL - SUMMER NATIONALS             | 8,000             | 14,500          | 20,000              | 20,000              |
|    | TRAVEL - OLYMPIC TRIALS               |                   | 6,000           | 4.000               | 4.000               |
|    | TRAVEL - VA/NC MEET                   | 4.000             | 4.000           | 4,000               | 4,000               |
|    | TRAVEL-DISCRETIONARY                  | 4,000             | 4,000           | 2,100               | 2,100               |
|    | OFFICIALS TRAVEL-DISABILITY           | 40.000            | 50.000          | 1,600               | 1,600               |
|    | SC ZONES EXPENSES                     | 48,000            | 59,000          | 55,200              | 55,200              |
|    | LC ZONES EXPENSES                     | 88,000            | 75,000          | 95,400              | 95,400              |
|    | ADMINISTRATOR SALARY                  | 19,800            | 22,500          | 23,100              | 23,100              |
|    | PAYROLL TAXES                         | 1,600             | 1,700           | 1,840               | 1,840               |
|    | WEBMASTER                             | 12,600            | 14,400          | 15,000              | 15,000              |
|    | ADMINISTRATION EXPENSES               | 17,000            | 17,000          | 17,000              | 17,000              |
|    | ZONE MEET EXPENSES                    | 40.000            | 50,000          | 40.000              | 40.000              |
|    | AWARDS BANQUET                        | 16,000            | 12,000          | 13,000              | 13,000              |
|    | CONVENTION<br>EQUIPMENT               | 11,500            | 15,400          | 15,000              | 15,000              |
|    |                                       | 45,000            | 28,000          | 25,000              | 25,000              |
|    | OFFICIALS WORKSHOPS & TRAINING        | 4,900<br>5,000    | 4,900           | 7,400               | 7,400               |
|    | SUPPLIES & MISC                       | 5,000             | 5,000           | 6,000               | 6,000               |
|    | USAS WORKSHOPS                        | 2,000             | 3,000           | 3,000               | 3,000               |
|    | VS WORKSHOPS                          | 2,000             | 2,000           | 1,000               | 1,000               |
|    | VS CAMPS/CLINICS                      | 4,000             | 4,000           | 4,000               | 4,000               |
| 41 | ZONE MEETING CHAMPIONSHIP MEET AWARDS | 2,500<br>25,000   | 2,500<br>25,000 | 2,500<br>25,000     | 2,500<br>25,000     |
| 42 | CHANIFIONSHIF WEET AWARDS             | 25,000            | 25,000          | 25,000              | 25,000              |
| 43 | TOTAL EXPENSES                        | 605,450           | 673,550         | 660,600             | 660,600             |
| 44 | INCOME LESS EXPENSES                  | (16,250)          | (26,950)        | (28,400)            | (13,400)            |
|    |                                       | (,=00)            | (=0,500)        | (=3,=00)            | (10,100)            |